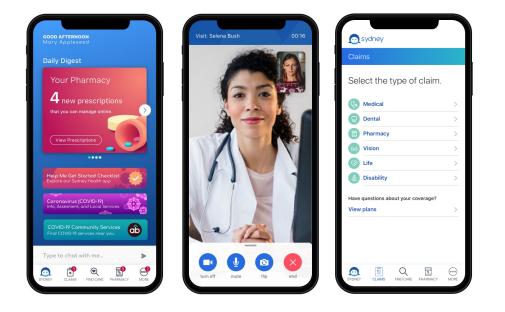

## Sydney Health mobile app

## Making healthcare easier for you

The Sydney<sup>SM</sup> Health app delivers a smarter, simpler, more-personal healthcare experience. It was designed as a healthcare ally – always available to guide you to the support and information you need.

With Sydney Health, you can:

- Have a video visit or chat with a doctor 24/7.
- Compare costs for procedures.
- View medical, pharmacy, dental, and vision benefits and claims all in one place.
- Access a digital member ID card.
- Find a doctor.
- Track your fitness.