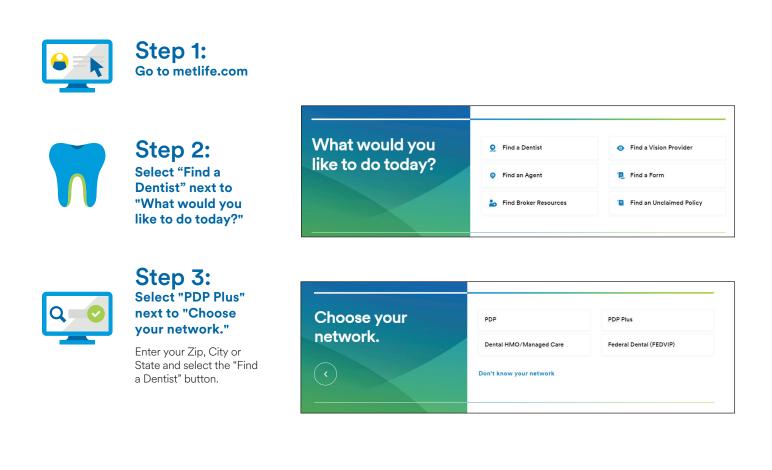

## **Find a Dental Provider**

With MetLife Dental insurance, you can choose from thousands of general dentists and specialists nationwide. You can find the names, addresses, languages spoken and phone numbers of participating dentists by searching our online **Find a Dentist** directory.