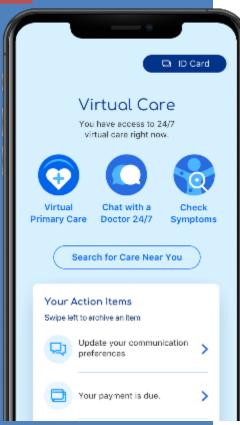

## How is Virtual Care different?

Through the Sydney Health app, they can receive:

- Comprehensive primary care, coordinated by a care team.
- Preventive care through wellness check-ins and lab screenings.
- A personalized care plan and followups.
- Unlimited access to care, including prescription refills and referrals.
- 24/7, on-demand urgent care support.

To get started, a member can log into Sydney Health and schedule their wellness check-in with a doctor. The check-in is conducted via video and similar to an inperson preventive care visit. Or they can use the text chat function if they have an urgent care need. Virtual Care visits are \$10 for a PCP; specialist copays apply